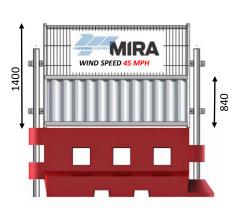

### GB2 50 / 50

L1790 H1400 D40MM STEEL POWDER COAT

19KG

D= 76/ H=1500/ W=7.1KG

WHITE

25 (OS)

MIRA 45 MPH (Not to failure point)