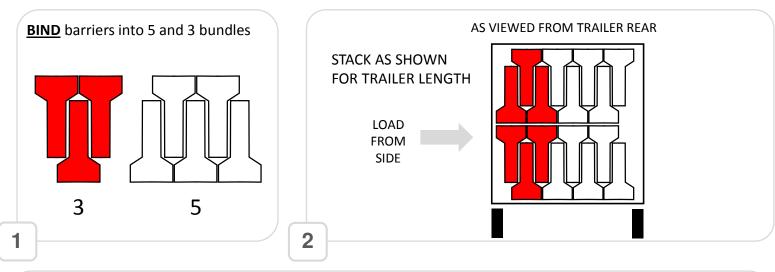

IRA 34MPH

### NOTE:





# DATA SHEET GB2 PEDESTRIAN GATE

Steel gate system providing safe access to site

## ACCESSORIES

### **GB 2 MESH GATE**

### **GB 2 SOLID GATE**

GATES (M) W=1 X H=2.4 / CUSTOM

FLAG PANELS 1 X 590MM / 1 X 160MM

RUBBER FEET 2 X 18 KG

BARRIER ENDS 1 X RB2000 END 1

1 X RB2000 END 2

FILL PANELS OPTIONAL EXTRA

W=1 X H=2.4 / CUSTOM

1 X 590MM / 1 X 160MM

2 X 18 KG

1 X RB2000 END 1

1 X RB2000 END 2

**ASSEMBLY** 







### NOTE:

# **ACCESSORIES**

### **GB2 VEHICLE GATE GB2 SOLID VEHICLE GATE** GATES (M) $W = 2/3/4M \times H = 2.07M$ $W = 2/3/4M \times H = 2.07M$ FLAG PANELS 2 X 160MM 2 X 160MM RUBBER FEET 2 X 18 KG 2 X 18 KG BARRIER ENDS 1 X GB2 END 1 1 X GB2 END 1 1 X GB2 END 2 1 X GB2 END 2 FILL PANELS OPTIONAL EXTRA

### NOTE:



# GB2 BARRIER STACKING