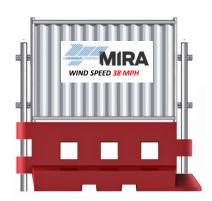

### **GB2 HOARDING**

**GBHP** 

L1790 H1400 D40MM

STEEL POWDER COAT

22KG

D= 76/ H=1500/ W=7.1KG

WHITE

25(OS)

MIRA 38 MPH (Not to failure point)