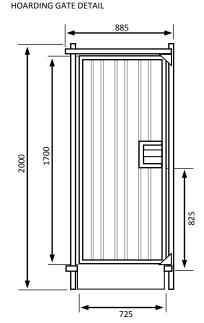

# DATA SHEET GB2 PEDESTRIAN GATE

Steel gate system providing safe access to site

### **GB 2 SOLID GATE**

GATES (M) W=1 X H=2.4 / CUSTOM

FLAG PANELS 1 X 590MM / 1 X 160MM

RUBBER FEET 2 X 18 KG

BARRIER ENDS 1 X RB2000 END 1

1 X RB2000 END 2

FILL PANELS OPTIONAL EXTRA

W=1 X H=2.4 / CUSTOM

1 X 590MM / 1 X 160MM

2 X 18 KG

1 X RB2000 END 1

1 X RB2000 END 2

**ASSEMBLY** 