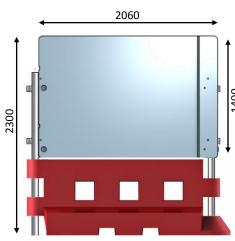

L2060 H1400 D102MM

**UVMDPE** 

22KG

D= 76/ H=1500/ W=7.1KG

CUSTOM

MIRA 34MPH