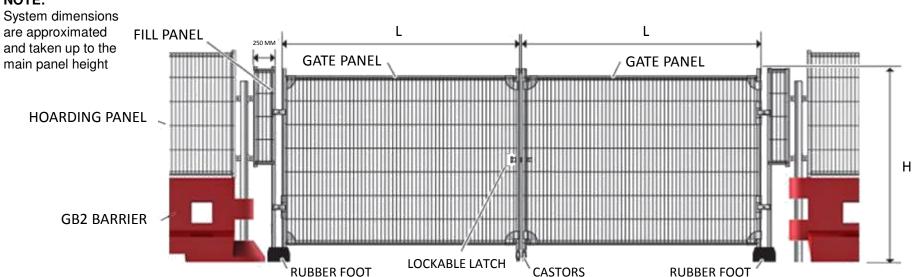

### **GB2 VEHICLE GATE GB2 SOLID VEHICLE GATE** GATES (M) $W = 2/3/4M \times H = 2.07M$ $W = 2/3/4M \times H = 2.07M$ FLAG PANELS 2 X 160MM 2 X 160MM RUBBER FEET 2 X 18 KG 2 X 18 KG BARRIER ENDS 1 X GB2 END 1 1 X GB2 END 1 1 X GB2 END 2 1 X GB2 END 2 FILL PANELS OPTIONAL EXTRA