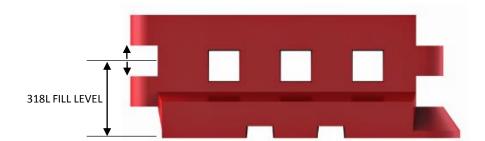

### **GB2 BARRIER**

PRODUCT CODE GB2

DIMMENSIONS (MM) L2325 x H900 x D500 WL 2000

MAX ANGLE (DEG) 35 DEG

MATERIAL UV MDPE

FILL CAPACITY (L) 318L

WEIGHT E / F (KG) 32 / 350 KG

LINK PIN D/H/W D=76 / H=830 / W=0.6 /0.75KG

COLOURS RED/WHITE

FILL / DRAIN HOLES (MM) D95MM / D25MM

FORK CHANNELS 2 X 200 X 90MM

NO PER PALLET 5 (OS)

**CONFIRMED WIND SPEED 78 MPH** 