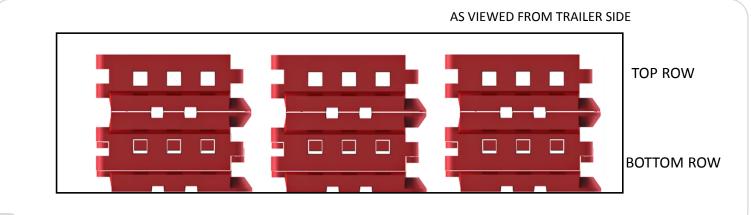

A 34MPH

### NOTE:





# DATA SHEET GB2 PEDESTRIAN GATE

Steel gate system providing safe access to site

## ACCESSORIES

### **GB 2 MESH GATE**

### **GB 2 SOLID GATE**

GATES (M) W=1 X H=2.4 / CUSTOM

FLAG PANELS 1 X 590MM / 1 X 160MM

RUBBER FEET 2 X 18 KG

BARRIER ENDS 1 X RB2000 END 1

1 X RB2000 END 2

FILL PANELS OPTIONAL EXTRA

W=1 X H=2.4 / CUSTOM

1 X 590MM / 1 X 160MM

2 X 18 KG

1 X RB2000 END 1

1 X RB2000 END 2

**ASSEMBLY** 







### NOTE:

# **ACCESSORIES**

### **GB2 VEHICLE GATE GB2 SOLID VEHICLE GATE** GATES (M) $W = 2/3/4M \times H = 2.07M$ $W = 2/3/4M \times H = 2.07M$ FLAG PANELS 2 X 160MM 2 X 160MM RUBBER FEET 2 X 18 KG 2 X 18 KG BARRIER ENDS 1 X GB2 END 1 1 X GB2 END 1 1 X GB2 END 2 1 X GB2 END 2 FILL PANELS OPTIONAL EXTRA

### NOTE:



# GB2 BARRIER STACKING