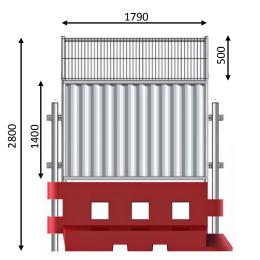

### **GB2 MESH**

PRODUCT CODE GBFP

DIMMENSIONS (MM) L1790 H1400 D40MM

MATERIAL STEEL POWDER COAT

PANEL WEIGHT 8.5KG

POST D/H/W D= 76/ H=1500/ W=7.1KG

**COLOURS WHITE** 

NO PER PALLET 25 (OS)

CONFIRMED WIND SPEED MIRA 77.9 MPH (Not to failure point)