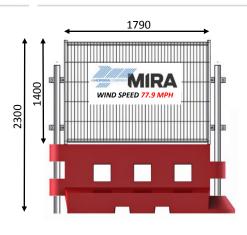

### **GB2 MESH**

PRODUCT CODE GBFP

DIMMENSIONS (MM) L1790 H1400 D40MM

MATERIAL STEEL POWDER COAT

PANEL WEIGHT 8.5KG

POST D/H/W D= 76/ H=1500/ W=7.1KG

**COLOURS WHITE** 

NO PER PALLET 25 (OS)

CONFIRMED WIND SPEED MIRA 77.9 MPH (Not to failure point)