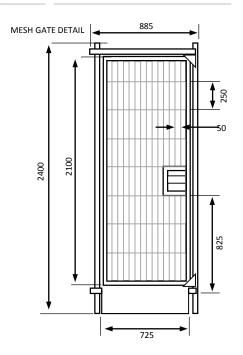

A 38 MPH (Not to failure point)

### NOTE:







# **ACCESSORIES**

### **GB2 HOARDING EXTENSION** PLASTIC HOARDING PANEL

PRODUCT CODE

L1790 H1900 D40MM

MATERIAL STEEL POWDER COAT

PANEL WEIGHT 25.7KG

POST D/H/W D= 76/ H=1500/ W=7.1KG

COLOURS WHITE

NO PER PALLET 25(OS)

L2060 H1400 D102MM

**UVMDPE** 

22KG

D= 76/ H=1500/ W=7.1KG

CUSTOM

MIRA 34MPH

### NOTE:





# DATA SHEET GB2 PEDESTRIAN GATE

Steel gate system providing safe access to site

## ACCESSORIES

### **GB 2 MESH GATE**

### **GB 2 SOLID GATE**

GATES (M) W=1 X H=2.4 / CUSTOM

FLAG PANELS 1 X 590MM / 1 X 160MM

RUBBER FEET 2 X 18 KG

BARRIER ENDS 1 X RB2000 END 1

1 X RB2000 END 2

FILL PANELS OPTIONAL EXTRA

W=1 X H=2.4 / CUSTOM

1 X 590MM / 1 X 160MM

2 X 18 KG

1 X RB2000 END 1

1 X RB2000 END 2

**ASSEMBLY** 







### NOTE:

# **ACCESSORIES**

### **GB2 VEHICLE GATE GB2 SOLID VEHICLE GATE** GATES (M) $W = 2/3/4M \times H = 2.07M$ $W = 2/3/4M \times H = 2.07M$ FLAG PANELS 2 X 160MM 2 X 160MM RUBBER FEET 2 X 18 KG 2 X 18 KG BARRIER ENDS 1 X GB2 END 1 1 X GB2 END 1 1 X GB2 END 2 1 X GB2 END 2 FILL PANELS OPTIONAL EXTRA

### NOTE:



# GB2 BARRIER STACKING