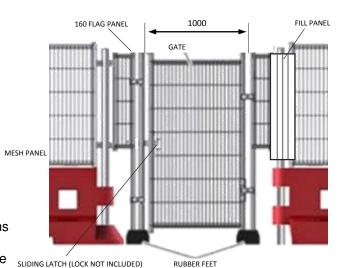

### **GB 2 SOLID GATE**

GATES (M) W=1 X H=2.4 / CUSTOM

FLAG PANELS 1 X 590MM / 1 X 160MM

RUBBER FEET 2 X 18 KG

BARRIER ENDS 1 X RB2000 END 1

1 X RB2000 END 2

FILL PANELS OPTIONAL EXTRA

W=1 X H=2.4 / CUSTOM

1 X 590MM / 1 X 160MM

2 X 18 KG

1 X RB2000 END 1

1 X RB2000 END 2

**ASSEMBLY** 